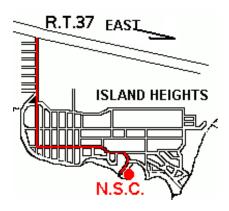

## **DIRECTIONS (do NOT use Map Quest)**

**From the North:** Exit 82 off Garden State Parkway; go east on Rt. 37 to 6<sup>th</sup> traffic light, approx. 2.9 miles. Bear right before light and make a right on to West End Ave. Follow West End into Island Heights to the top of the hill to a four-way stop sign. Continue to the second stop sign and make a left on to Ocean Ave. Follow Ocean Ave through a four way intersection to an "S" bend in the road. Make the third right after "S" bend on to Lake Drive. Bear right at the bottom of the hill and continue to the end. When you get to the water, turn left into our lot and find our dock and office on the waterside of the building.

**From the East (Rt 35, Lavalette, Seaside Heights area):** Route 35 to Rt. 37 west, then over the Barnegat Bay Bridge. Continue west for approximately 2 miles after the bridge. Look out for the large Eckert Drugs on your right. Next light is Vaughn Ave. Exit to the right then cross over to the other side of Rt 37 and the road changes from Vaughn to West End Ave. Follow West End into Island Heights to the top of the hill to a four-way stop sign. Continue to the second stop sign and make a left on to Ocean Ave. Follow Ocean Ave through a four way intersection to an "S" bend in the road. Make the third right after "S" bend on to Lake Drive. Bear right at the bottom of the hill and continue to the end. When you get to the water, turn left into our lot and find our dock and office on the waterside of the building.

**From the West and Philadelphia:** Route 70 east to Rt 37 east (intersection is in Lakehurst, NJ). Continue east on Rt 37 until pass under Garden State Parkway. Then continue east to 6<sup>th</sup> traffic light, approx. 2.9 miles. Bear right before light and make a right on to West End Ave. Follow West End into Island Heights to the top of the hill to a four-way stop sign. Continue to the second stop sign and make a left on to Ocean Ave. Follow Ocean Ave through a four way intersection to an "S" bend in the road. Make the third right after "S" bend on to Lake Drive. Bear right at the bottom of the hill and continue to the end. When you get to the water, turn left into our lot and find our dock and office on the waterside of the building.